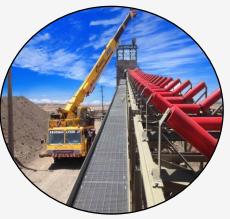

#### Material Handling

- Belt Conveyors, up to 3400 ton/hr, 1.65 km lengths
- Pneumatic Conveyor System for fine powders up to 20 ton/hr
- Z-Type belt Elevators (Side wall conveyors) up to 450 ton/hr/55 m heights
- **Screw Conveyors**
- **Bucket Elevators**
- **Slat Conveyors**
- **Diverter Chutes and Accessories**