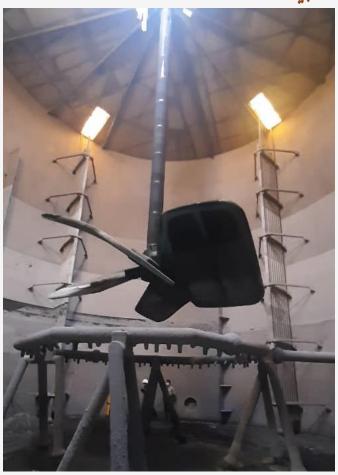

### Agitation& Mixing Tanks

200kW, 6.5 m dia

- Tailor Made Agitation Systems
- Wide range 0.37 KW up to 200 kW
- Processing Base Design
- In-House Engineering Solutions
- Accessories

### HE3 High Efficiency Impellers

Iron Ore Tailing Agitator, 90kw, 3.7m dia

### HE3 High Efficiency Impellers

. تسرکت کانی فرآ ور کاسین

Copper Tailing Holding Tank 200kw, Impeller dia5.9m, Weight:19.5 ton