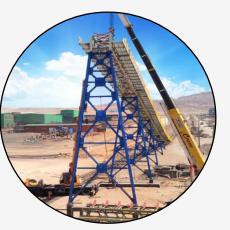

#### Material Handling

- Belt Conveyors, up to 3400 ton/hr, 1.65 km lengths
- Pneumatic Conveyor System for fine powders up to 20 ton/hr
- Z-Type belt Elevators (Side wall conveyors) up to 450 ton/hr/55 m heights
- **Screw Conveyors**
- **Bucket Elevators**
- **Slat Conveyors**
- **Diverter Chutes and Accessories**