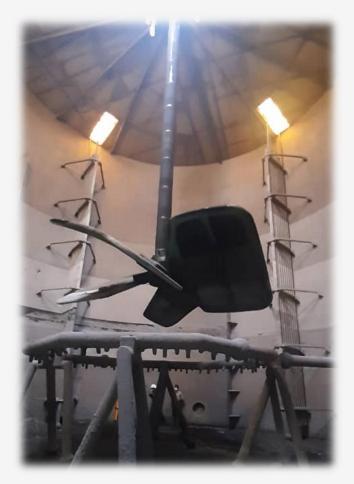

### Agitation& Mixing Tanks

200kW, 6.5 m dia

- Tailor Made Agitation Systems
- Wide range 0.37 KW up to 200 kW
- Processing Base Design
- In-House Engineering Solutions
- Accessories

### HE3 High Efficiency Impellers

Iron Ore Tailing Agitator, 90kw, 3.7m dia

### HE3 High Efficiency Impellers

. تسرکت کانی فرآ ور کاسین

Copper Tailing Holding Tank 200kw, Impeller dia5.9m, Weight:19.5 ton