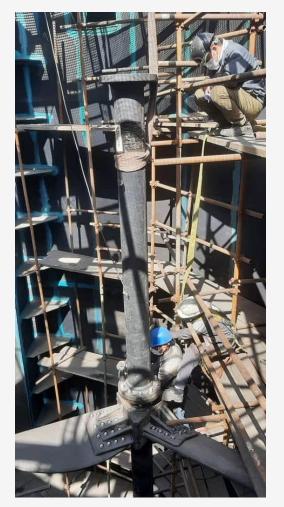

### HE3 High Efficiency Impellers

Iron Ore Tailing Agitator, 90kw, 3.7m dia

### HE3 High Efficiency Impellers

. تسرکت کانی فرآ ور کاسین

Copper Tailing Holding Tank 200kw, Impeller dia5.9m, Weight:19.5 ton