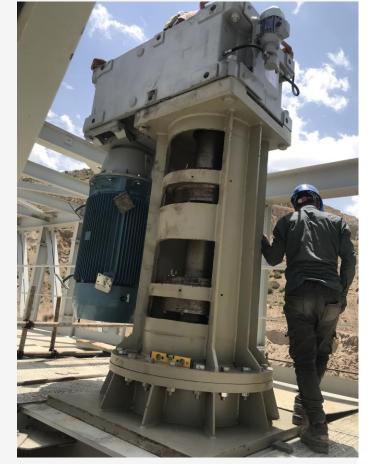

### Agitation& Mixing Tanks

200kW, 6.5 m dia

- Tailor Made Agitation Systems
- Wide range 0.37 KW up to 200 kW
- Processing Base Design
- In-House Engineering Solutions
- Accessories