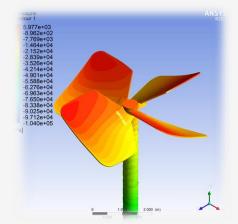

### HE3 High Efficiency Impellers

Iron Ore Tailing Agitator, 90kw, 3.7m dia

### HE3 High Efficiency Impellers

. تسرکت کانی فرآ ور کاسین

Copper Tailing Holding Tank 200kw, Impeller dia5.9m, Weight:19.5 ton

### Axial Flow Impeller Technology

In-House Manufacturing

Bioleaching Copper Reactor 110kw, 5.8m dia

### Axial Flow Impeller Technology

شرکت کانی فرآ ور کاسپین

Bioleaching Copper Reactor 110kw, 5.8m dia