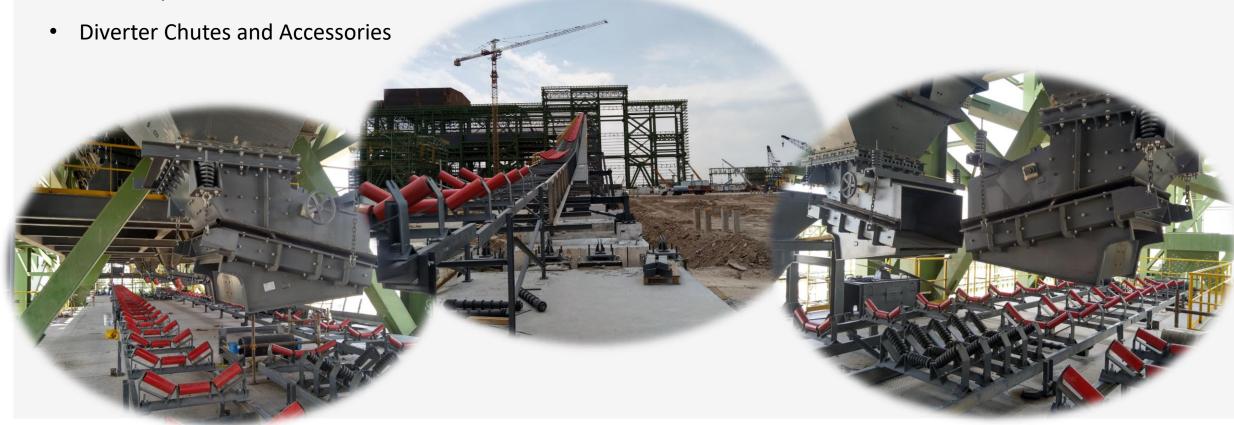

#### Material Handling

- Belt Conveyors, up to 3400 ton/hr, 1.65 km lengths
- Pneumatic Conveyor System for fine powders up to 20 ton/hr
- Z-Type belt Elevators (Side wall conveyors) up to 450 ton/hr/55 m heights
- **Screw Conveyors**
- **Bucket Elevators**
- **Slat Conveyors**
- **Diverter Chutes and Accessories**