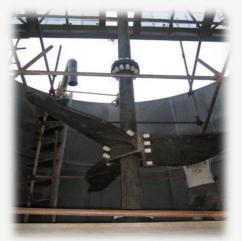

### HE3 High Efficiency Impellers

Iron Ore Tailing Agitator, 90kw, 3.7m dia

### HE3 High Efficiency Impellers

. تسرکت کانی فرآ ور کاسین

Copper Tailing Holding Tank 200kw, Impeller dia5.9m, Weight:19.5 ton