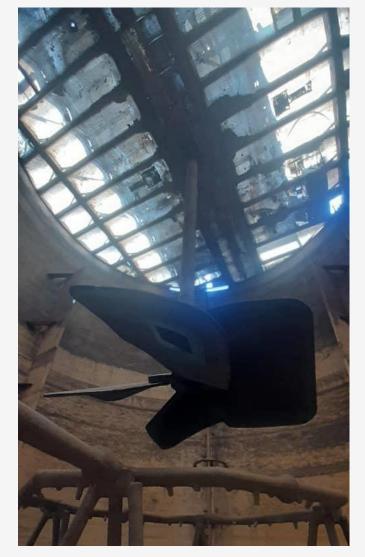

### HE3 High Efficiency Impellers

Iron Ore Tailing Agitator, 90kw, 3.7m dia

### HE3 High Efficiency Impellers

. تسرکت کانی فرآ ور کاسین

Copper Tailing Holding Tank 200kw, Impeller dia5.9m, Weight:19.5 ton