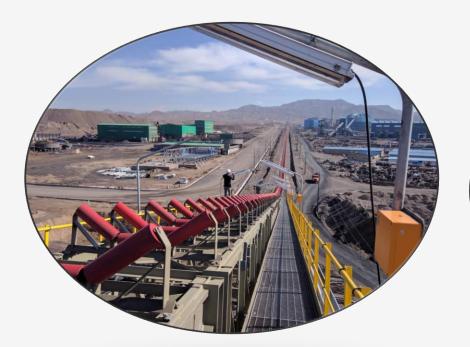

#### Material Handling

- Belt Conveyors, up to 3400 ton/hr, 1.65 km lengths
- Pneumatic Conveyor System for fine powders up to 20 ton/hr
- Z-Type belt Elevators (Side wall conveyors) up to 450 ton/hr/55 m heights
- **Screw Conveyors**
- **Bucket Elevators**
- **Slat Conveyors**
- **Diverter Chutes and Accessories**