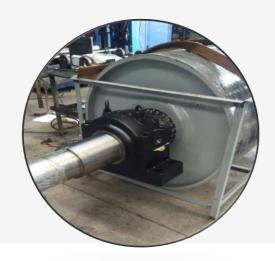

### Agitation& Mixing Tanks

200kW, 6.5 m dia

- Tailor Made Agitation Systems
- Wide range 0.37 KW up to 200 kW
- Processing Base Design
- In-House Engineering Solutions
- Accessories

### HE3 High Efficiency Impellers

Iron Ore Tailing Agitator, 90kw, 3.7m dia

### HE3 High Efficiency Impellers

. تسرکت کانی فرآ ور کاسین

Copper Tailing Holding Tank 200kw, Impeller dia5.9m, Weight:19.5 ton