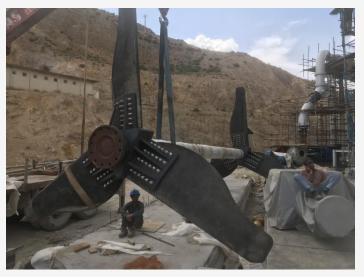

### Agitation& Mixing Tanks

200kW, 6.5 m dia

- Tailor Made Agitation Systems
- Wide range 0.37 KW up to 200 kW
- Processing Base Design
- In-House Engineering Solutions
- Accessories

### HE3 High Efficiency Impellers

Iron Ore Tailing Agitator, 90kw, 3.7m dia

### HE3 High Efficiency Impellers

. تسرکت کانی فرآ ور کاسین

Copper Tailing Holding Tank 200kw, Impeller dia5.9m, Weight:19.5 ton