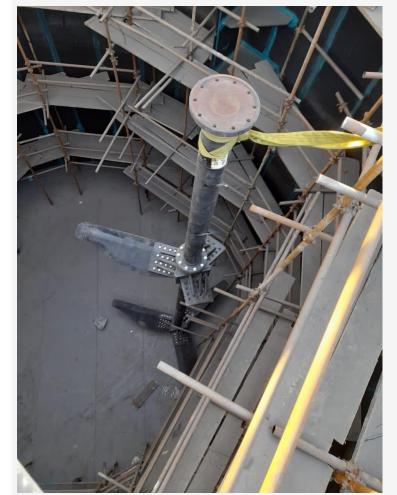

### HE3 High Efficiency Impellers

Iron Ore Tailing Agitator, 90kw, 3.7m dia

### HE3 High Efficiency Impellers

. تسرکت کانی فرآ ور کاسین

Copper Tailing Holding Tank 200kw, Impeller dia5.9m, Weight:19.5 ton