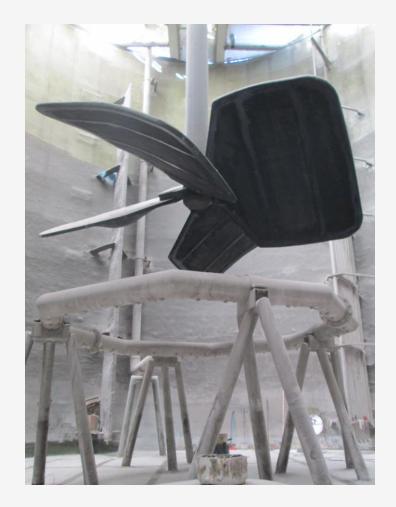

### Agitation& Mixing Tanks

200kW, 6.5 m dia

- Tailor Made Agitation Systems
- Wide range 0.37 KW up to 200 kW
- Processing Base Design
- In-House Engineering Solutions
- Accessories

### HE3 High Efficiency Impellers

Iron Ore Tailing Agitator, 90kw, 3.7m dia

### HE3 High Efficiency Impellers

. تسرکت کانی فرآ ور کاسین

Copper Tailing Holding Tank 200kw, Impeller dia5.9m, Weight:19.5 ton